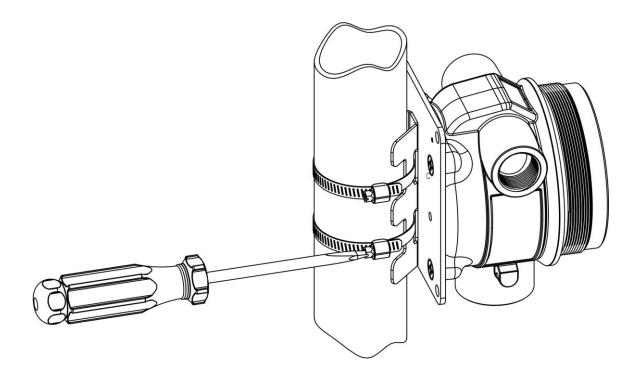

## Assembly procedure

1. Mount the pipe clip onto the mounting plate with the three bolts (max. force 6Nm).

2. Fix the enclosure with the M6 bolts to the plate. Maximum force 6Nm.

3. Place the mounting set with worm gear clamps on the post.