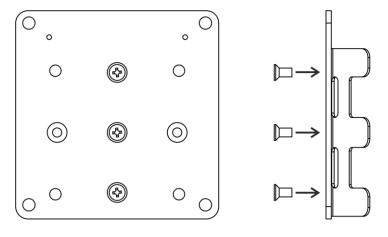

The ACE04 consists of the following components:

| Quantity | Description                           |
|----------|---------------------------------------|
| 1        | stainless steel mounting plate        |
| 4        | stainless steel bolts M6x12mm         |
| 1        | stainless steel pipe mounting bracket |
| 3        | stainless steel bolt M5x8             |

## Assembly procedure

1. Mount the pipe clip onto the mounting plate with the three bolts (max. force 6Nm).

2. Fix the enclosure with the M6 bolts to the plate. Maximum force 6Nm.

3. Place the mounting set with worm gear clamps on the post.