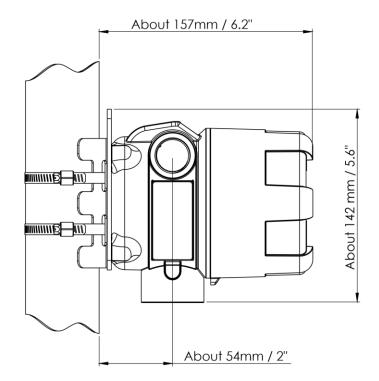

e not included in ACE04 and can be ordered separately with the required diameter (ACF06 to ACF09). Alternative metal mounting straps can be used as well for a rugged construction.

The ACE04 consists of the following components:

| Quantity | Description                           |
|----------|---------------------------------------|
| 1        | stainless steel mounting plate        |
| 4        | stainless steel bolts M6x12mm         |
| 1        | stainless steel pipe mounting bracket |
| 3        | stainless steel bolt M5x8             |

## Assembly procedure

1. Mount the pipe clip onto the mounting plate with the three bolts (max. force 6Nm).



2. Fix the enclosure with the M6 bolts to the plate. Maximum force 6Nm.



3. Place the mounting set with worm gear clamps on the post.