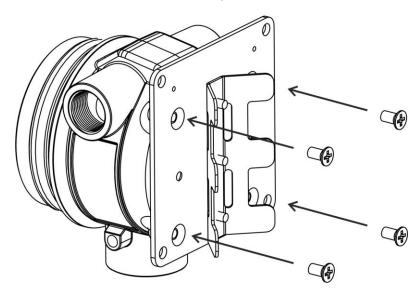

## Assembly procedure

1. Mount the pipe clip onto the mounting plate with the three bolts (max. force 6Nm).

2. Fix the enclosure with the M6 bolts to the plate. Maximum force 6Nm.

3. Place the mounting set with worm gear clamps on the post.